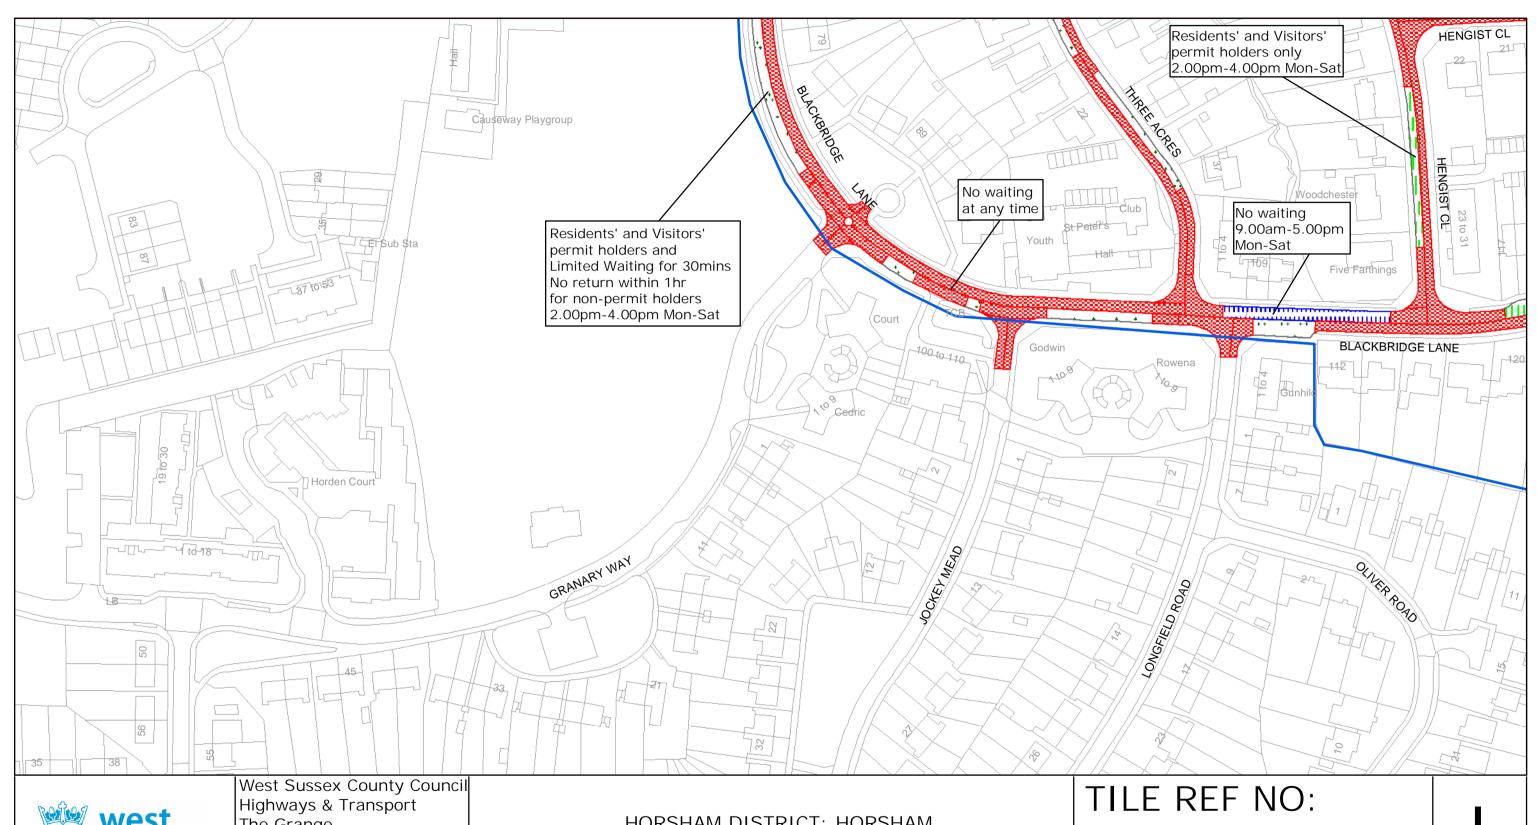

FIRST SCHEDULE
(Plan number to be revoked)

TQ1630SWS (Issue No. 3)

SECOND SCHEDULE (Plan to be substituted)

TQ1630 SWS (Issue No.4) (as attached)

THE Common Seal of THE WEST SUSSEX COUNTY COUNCIL was hereto affixed the

WAITING RESTRICTIONS

TILE REF NO: TQ1630SWS

SHEET ISSUE NO 4
SHEET ACTIVE FROM - 27/02/2007

SCALE: 1:1250 at A3 size

Reproduced from or based upon 2006 Ordnance Survey mapping with permission of the Controller of HMSO (c) Crown Copyright reserved.